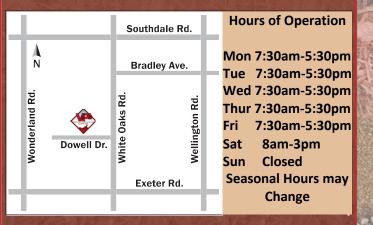

### Come vist us at our Yard

## TOPSOIL & LANDSCAPE SUPPLIES

Corner of White Oaks Road on Dowell Drive Between Exeter Road & Bradley Ave

4020 Dowell Drive, London, Ontario Call: 519-690-0003 Email: office@vnptopsoil.com www.vnptopsoil.com